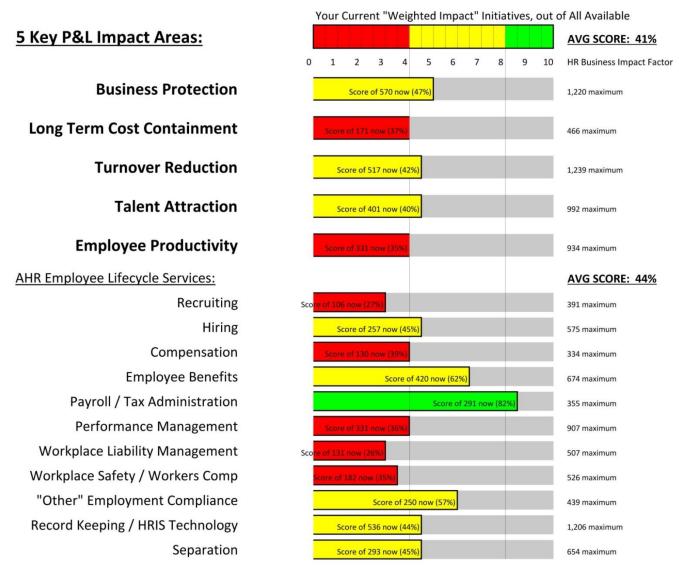

## **HR Business Impact Factor Report Card**

The following dashboard indicates how the HR initiatives included in AHR's offering that your company is currently doing (75 of 151 things) impact the 5 essential HR Strategic Objective areas that, if not done properly or to their fullest extent, can drain, restrain or threaten cash flow, profits, and/or the ultimate success of your company.

Different employment, employee, and HR tasks and initiatives have different "business impact weight" against the show objectives. This dashboard illustrates the "weighted impact value" of what your company is currently doing (assuming that each task and initiative is being done at its optimum level), compared to the maximum HR Business Impact Factor possible (listed to the right of the score bars). It is a preliminary visual gauge to assist you in examining key business objectives that can aid in your success and help you protect your company.

Your company-specific, detailed HR Solution documents, available from AHR, will more specifically highlight a plan to improve upon your desired objectives.

Call today to see how you can get your company-specific, detailed HR Solution documents, available from AHR, will more specifically highlight a plan to improve upon your desired objectives.